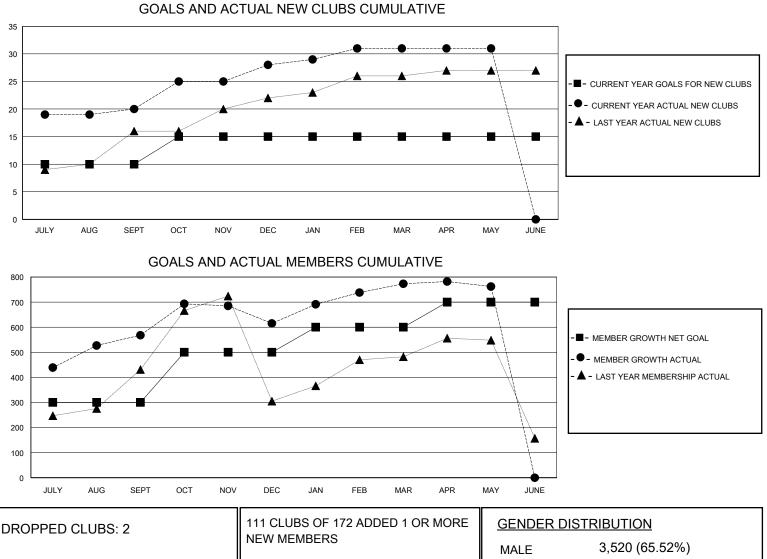

## MONTHLY MEMBERSHIP PROGRESS REPORT

District 317 A

Results as of: 5/31/2020

| GMT:                  |               | LOC       | ATION INDIA   | (                     |                         |                         | GMT CA                                             |  |
|-----------------------|---------------|-----------|---------------|-----------------------|-------------------------|-------------------------|----------------------------------------------------|--|
|                       | Club          | S         |               | Members               |                         |                         |                                                    |  |
| RESULTS FOR 2019-2020 |               |           |               | RESULTS FOR 2019-2020 |                         |                         |                                                    |  |
| QUARTER               | NEW CLUB GOAL | NEW CLUBS | DROPPED CLUBS | QUARTER MEM           | IBER GROWTH NET<br>GOAL | MEMBER GROWTH<br>ACTUAL | DROPPED<br>MEMBERS ACTUAL<br>(including transfers) |  |
| JULY/AUG/SEPT         | 10            | 20        | 1             | JULY/AUG/SEPT         | 300                     | 696                     | 111                                                |  |
| OCT/NOV/DEC           | 5             | 8         | 0             | OCT/NOV/DEC           | 200                     | 285                     | 235                                                |  |
| JAN/FEB/MAR           | 0             | 3         | 1             | JAN/FEB/MAR           | 100                     | 237                     | 46                                                 |  |
| APR/MAY/JUNE          | 0             | 0         | 0             | APR/MAY/JUNE          | 100                     | 29                      | 39                                                 |  |

| DROPPED CLUBS: 2 |     |                                                  |                                    |                |           |
|------------------|-----|--------------------------------------------------|------------------------------------|----------------|-----------|
|                  |     | NEW MEMBERS                                      | MALE                               | 3,520 (65.52%) |           |
|                  |     | 1                                                | FEMALE                             | 1,852 (34.48%) |           |
| DROPPED MEMBERS  |     |                                                  |                                    |                |           |
| DECEASED         | 9   | CLICK HERE FOR CUMULATIVE                        | TOTAL FAMILY UNIT MEMBERS          |                | 2,179     |
| CLUB CANCELLED   | 34  | MEMBERSHIP DATA                                  | FAMILY MEMBERS PAYING HALF<br>DUES |                | 4 4 7 0   |
| OTHER            | 388 |                                                  |                                    |                | 1,173     |
| TOTAL            | 431 |                                                  |                                    |                |           |
|                  |     | ht 0000 Lisus Okiks Internetisus I. All Diskts F | <b>D</b> = = = = = = = =           | D              | - 4 - 5 4 |